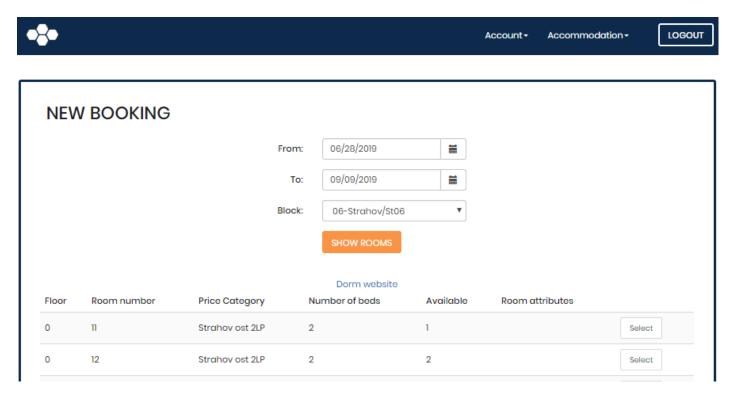

### Select BOOK and you will be able to create a new accommodation reservation (+):

For technical reasons, there may be a time delay of several minutes between reservations.

If you select NEW RESERVATION, you will be offered dates based on the period in which you make the reservation, either 09.09.2024 to 01.09.2025 or 09.09.2024 until 27.06.2025 (please check):

Depending on the period, you can either simply confirm this reservation for your current bed, or you can choose another room or dormitory by selecting a dormitory after which you will be offered an unreserved place. If you choose a partially occupied room, the name of your roommate will be displayed as well as the selected room and dates after you confirm the selection. During those periods when it is permissible to only reserve accommodation for your own bed, it can happen that the specific room is no longer available for the given type of accommodation. In this event, a screen will be displayed when you choose to book the room informing you that the reservation is not possible: