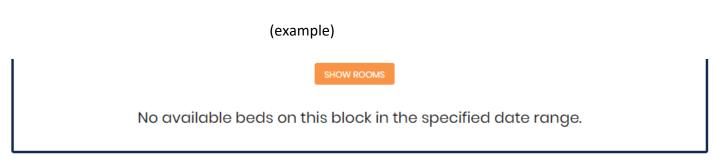

Depending on the period, you can either simply confirm this reservation for your current bed, or you can choose another room or dormitory by selecting a dormitory after which you will be offered an unreserved place. If you choose a partially occupied room, the name of your roommate will be displayed as well as the selected room and dates after you confirm the selection. During those periods when it is permissible to only reserve accommodation for your own bed, it can happen that the specific room is no longer available for the given type of accommodation. In this event, a screen will be displayed when you choose to book the room informing you that the reservation is not possible: