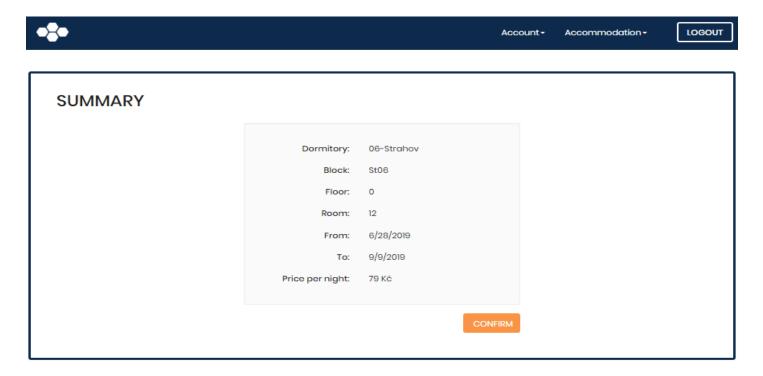

(example-date must be adjusted according to your requirement)

This is followed by SUMMARY. If the reservation is correct, confirm it:

If you have any problems with making your online reservation, you can ask the accommodation officer of the respective dormitory to make the reservation for you.