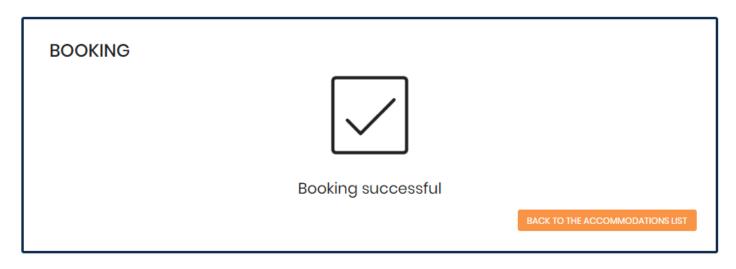

If everything is OK, you will be informed that the reservation has been successfully made:

You will subsequently see a row with your current accommodation and also the newly made reservation in the LIST OF ACCOMMODATION: