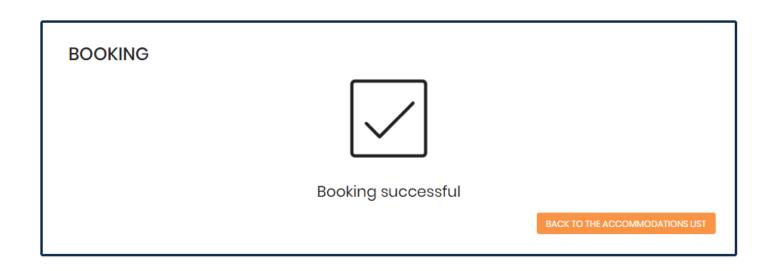

(example)

SHOW ROOMS

No available beds on this block in the specified date range.

If everything is OK, you will be informed that the reservation has been successfully made:

You will subsequently see a row with your current accommodation and also the newly made reservation in the LIST OF ACCOMMODATION: