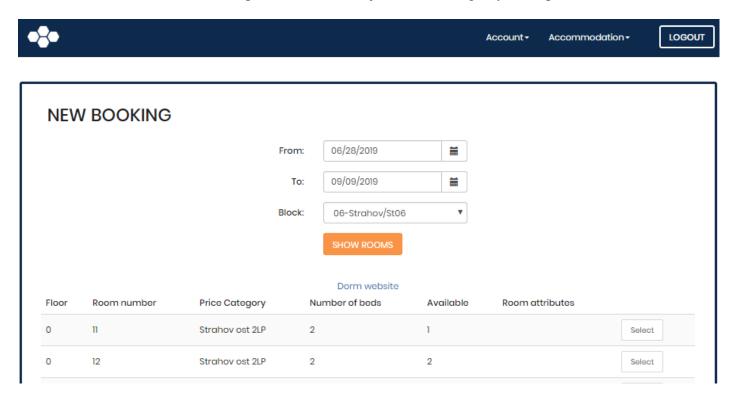

#### For technical reasons, there may be a time delay of several minutes between reservations.

If you select NEW RESERVATION, you will be offered dates based on the period in which you make the reservation, either 05.09.2022 to 04.09.2023 or 05.09.2022 until 30.06.2023 (please check):

(example-date must be adjusted according to your requirement)

This is followed by SUMMARY. If the reservation is correct, confirm it:

If you have any problems with making your online reservation, you can ask the accommodation officer of the respective dormitory to make the reservation for you.

Depending on the period, you can either simply confirm this reservation for your current bed, or you can choose another room or dormitory by selecting a dormitory after which you will be offered an unreserved place. If you choose a partially occupied room, the name of your roommate will be displayed as well as the selected room and dates after you confirm the selection. During those periods when it is permissible to only reserve accommodation for your own bed, it can happen that the specific room is no longer available for the given type of accommodation. In this event, a screen will be displayed when you choose to book the room informing you that the reservation is not possible: