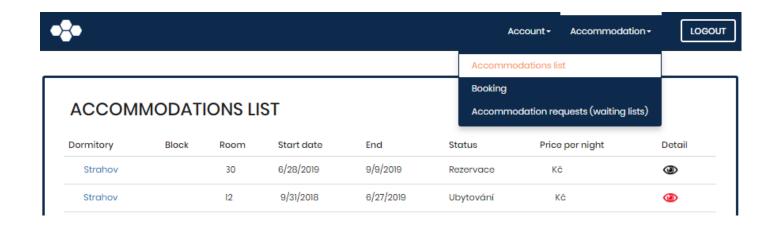

(example)

SHOW ROOMS

No available beds on this block in the specified date range.

If everything is OK, you will be informed that the reservation has been successfully made:

You will subsequently see a row with your current accommodation and also the newly made reservation in the LIST OF ACCOMMODATION: