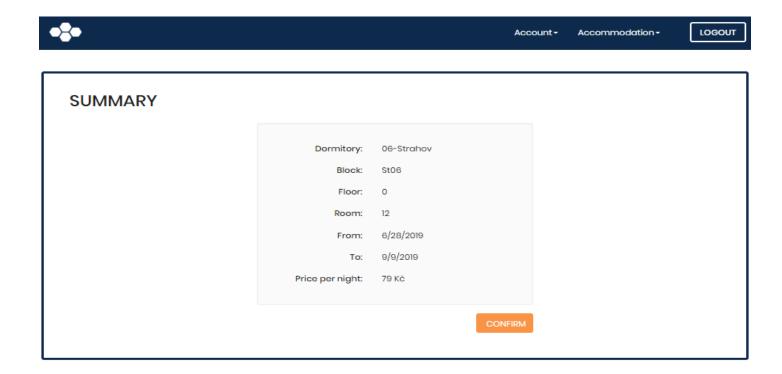

(example-date must be adjusted according to your requirement)

This is followed by SUMMARY. If the reservation is correct, confirm it:

If you have any problems with making your online reservation, you can ask the accommodation officer of the respective dormitory to make the reservation for you.